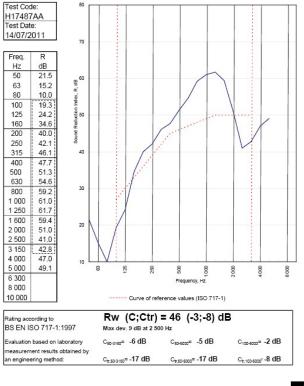

## System Performance Breakdown

Fire Resistance: BS476 Part 22:1987: Test Ref & Date or Applied Ref & Report: Max Height: Thickness: Duty Grade: BS 5234: Part 2:1992: Sound Insulation:

60/60 Minutes (Integrity/Insulation). BMT/FEP/F14106 - BRE Report P102396-1011A Refer to Speedline Specification Clause 102 mm. (At Base Track, Excluding Finishes) Heavy - Annexes A-F 46 R<sub>w</sub>dB, Date Tested or Assessed Against - 70-B-54(25)