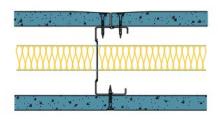

## 70-B-54F(25) - SPEEDLINE System Data Sheet - Version V1 (24-10-23)

SPEEDLINE 70mm 'C' Stud Partition @600mm Ctrs, with BG Gyproc 15mm SoundBloc F each side, 25mm APR